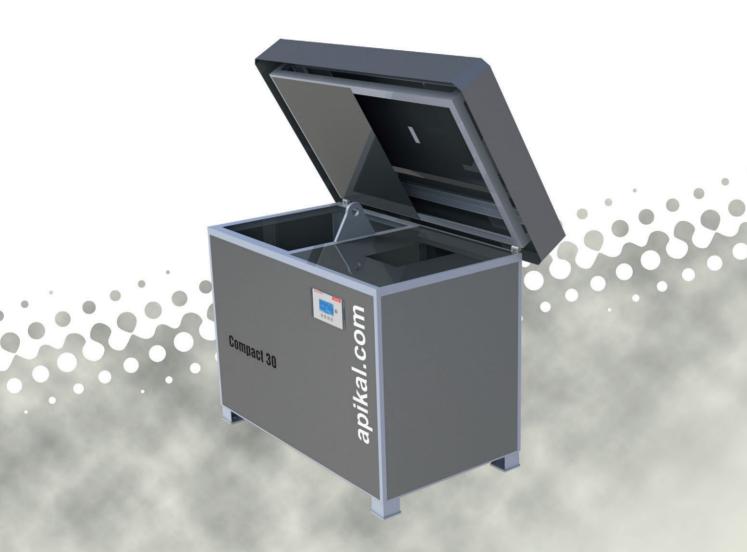

Offshore compressor package Compact 30

# Technical details

- · small designed screw compressor for offshore application
- new cooling concept for more high power reserve
- · optimal lifting devices
- CE certification
- Pressure: 11 bar (g)
- FAD: 4,5 m<sup>3</sup>/min
- Motor power: 30 kW
- innovative control panel
- · Stainless steel panels
- · Seawaterresistant baseframe
- direct coupling
- · air-cooled
- Compressor-packages with air-treatment and filters possible
- · Other special packages on request

# Compact 30 offshore